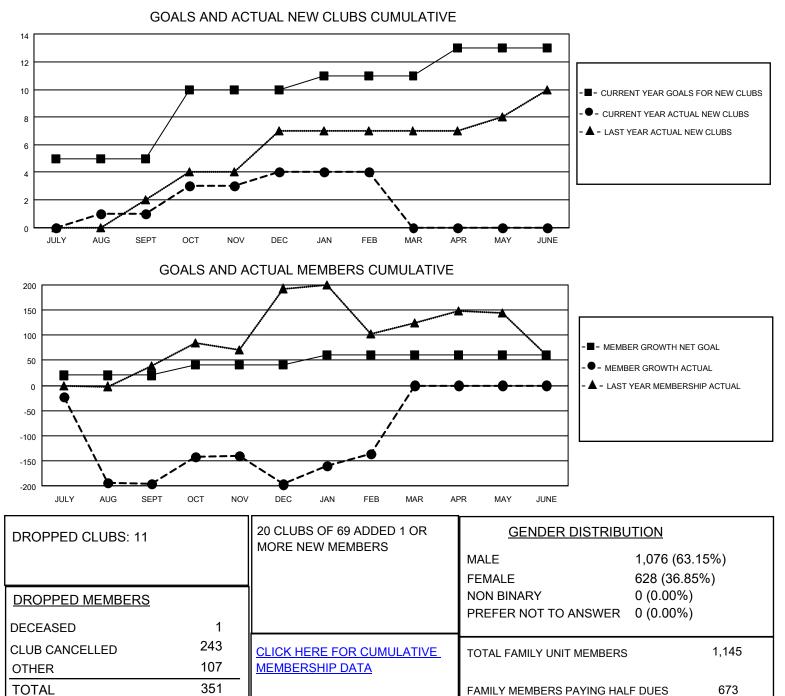

## LOCATION INDIA

District 321B2

Results as of: 2/28/2022

| Clubs                 |               |           |               | Members               |                         |                         |                                                    |
|-----------------------|---------------|-----------|---------------|-----------------------|-------------------------|-------------------------|----------------------------------------------------|
| RESULTS FOR 2021-2022 |               |           |               | RESULTS FOR 2021-2022 |                         |                         |                                                    |
| QUARTER               | NEW CLUB GOAL | NEW CLUBS | DROPPED CLUBS | QUARTER MEM           | IBER GROWTH NET<br>GOAL | MEMBER GROWTH<br>ACTUAL | DROPPED<br>MEMBERS ACTUAL<br>(including transfers) |
| JULY/AUG/SEPT         | 5             | 1         | 8             | JULY/AUG/SEPT         | 20                      | 53                      | 241                                                |
| OCT/NOV/DEC           | 5             | 3         | 3             | OCT/NOV/DEC           | 20                      | 107                     | 105                                                |
| JAN/FEB/MAR           | 1             | 0         | 0             | JAN/FEB/MAR           | 20                      | 66                      | 5                                                  |
| APR/MAY/JUNE          | 2             | 0         | 0             | APR/MAY/JUNE          | 0                       | 0                       | 0                                                  |